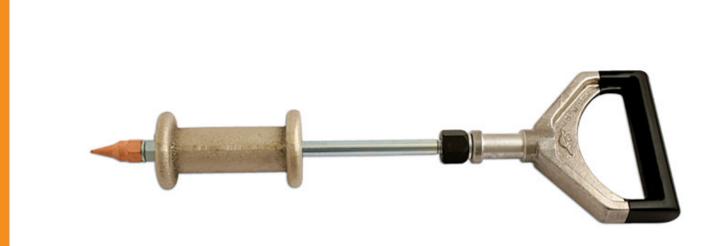

## **Miracle Slide Hammer**

Slide hammer to lift low spots and shrink the panel to eliminate wobble. To be used as part of the Power-TEC Miracle System.

## **Additional Information**

- Final stage dent puller, ideal for lifting low spots.
- Shrink the panel to eliminate wobble.
- For bodyshop pulling systems.
- Part of the Miracle System Master Kit, Part No. 92171.
- Replacement tips available, please see Part No. 91676.